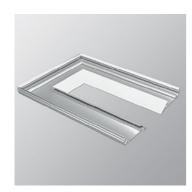

# Caelum End caps structural module (set of 2) Black

ТЕХНИЧЕСКИЕ ДАННЫЕ

#### ОПИСАНИЕ:

Caelum is designed to provide a versatile lighting solution for the retail sector. It is a highly flexible, multi-functional system, with a high aesthetic and exceptionally high performance. Caelum is a modular lighting system with an open recessed profile channel, which integrates perfectly with the architectural design. It consists of 4 main elements: Trimless recessed structural modules in various lengths; channel apertures: 86 mm and 140 mm; Spotlight kits for accent lighting, using LED, HIT and 12V halogen lamps; Optional kits for fluorescent lamps for indirect lighting inside the recessed channel. Optional covers to delineate the channel. The spotlight kits are available in 2 sizes: Ø 90 mm and Ø 120 mm (diameter of the optical assembly) and are provided with a swivel arm which allows total concealment of the spotlight or, if open, allows the partial or total extraction of the spotlight from the channel. A double hinge system provides a high degree of regulation of the beam direction. The spotlights are provided with an electronic power supply. The LED spotlights are available with 1000, 2500 and 3000 lumen power, in warm white or neutral (3000K, 4000K). Depending on the size, the HIT spotlights are available for the following power supplies: 5/20W- 35W, G8, 5/35W-70W, AR111/35W-70W. The largest size spotlight is also available in a 12V QR111 100W max halogen version. The indirect lighting kit uses T16-Seamless fluores cent lamps to guarantee a continuous illumination within the channel, without gaps or shadows. The extruded elements are installed along both edges of the ceiling cut, creating a channel that can be finished with an optional top cover. The 86 mm aperture is suitable for small spotlights -  $\varnothing$  60 mm whereas the 140 mm aperture is suitable for medium and large spotlights.

## ХАРАКТЕРИСТИКИ **РАЗМЕРЫ** Наименование продукции: Caelum End caps structural module (set of 2) Black M284610 Код: Цвет: Black Architectura Серии: **РАЗМЕРЫ** cm 68.6 Дпина: Ширина: cm 51.2 Высота: cm 6.7 ka 3.3 цвет