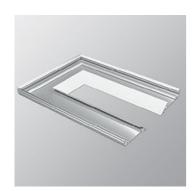

# Caelum End caps structural module (set of 2) White

#### ОПИСАНИЕ:

Caelum is designed to provide a versatile lighting solution for the retail sector. It is a highly flexible, multi-functional system, with a high aesthetic and exceptionally high performance. Caelum is a modular lighting system with an open recessed profile channel, which integrates perfectly with the architectural design. It consists of 4 main elements: Trimless recessed structural modules in various lengths; channel apertures: 86 mm and 140 mm; Spotlight kits for accent lighting, using LED, HIT and 12V halogen lamps; Optional kits for fluorescent lamps for indirect lighting inside the recessed channel. Optional covers to delineate the channel. The spotlight kits are available in 2 sizes: Ø 90 mm and Ø 120 mm (diameter of the optical assembly) and are provided with a swivel arm which allows total concealment of the spotlight or, if open, allows the partial or total extraction of the spotlight from the channel. A double hinge system provides a high degree of regulation of the beam direction. The spotlights are provided with an electronic power supply. The LED spotlights are available with 1000, 2500 and 3000 lumen power, in warm white or neutral (3000K, 4000K). Depending on the size, the HIT spotlights are available for the following power supplies: 5/20W- 35W, G8, 5/35W-70W, AR111/35W-70W. The largest size spotlight is also available in a 12V QR111 100W max halogen version. The indirect lighting kit uses T16-Seamless fluores cent lamps to guarantee a continuous illumination within the channel, without gaps or shadows. The extruded elements are installed along both edges of the ceiling cut, creating a channel that can be finished with an optional top cover. The 86 mm aperture is suitable for small spotlights - Ø 60 mm whereas the 140 mm aperture is suitable for medium and large spotlights.