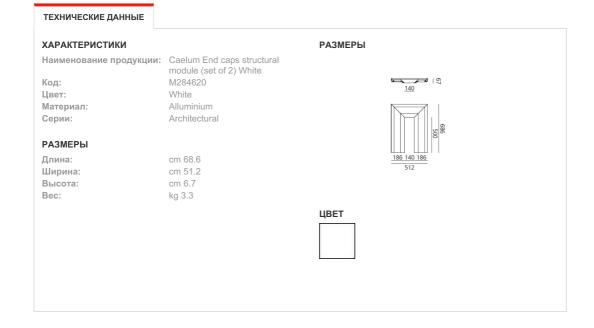

# Caelum End caps structural module (set of 2) White

### МАТЕРИАЛЫ:

Alluminium