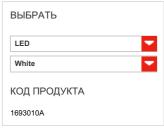

#### ТЕХНИЧЕСКИЕ ДАННЫЕ ХАРАКТЕРИСТИКИ **РАЗМЕРЫ** Наименование продукции: Hakofugu Suspension 1693010A Код: Цвет White Серии: Design **РАЗМЕРЫ** Длина: cm 45 cm 45 Ширина: cm 35.5 Высота: N/D Ударопрочность: тест раскаленной 650°C ° проволокой: ЦВЕТ ЛАМПЫ НЕ ВКЛЮЧЕНЫ В КОМПЛЕКТ Категория: LED Ватт: 17W Световой поток (lm): 1055lm Цветовая температура (К): 2700К Класс: LUMINAIR Watt: 17W