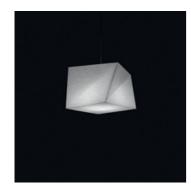

## **Hakofugu Suspension**

### ОПИСАНИЕ:

"IN-EI" - Japanese for "shadow, shadiness, nuance". The art of lighting has a conceptual and technological heritage at the Miyake Design Studio, dating back to 2010, when Issey Miyake and his research and development team called Reality Lab., presented 132 5. ISSEY MIYAKE. This new process was developed using a mathematical program with 3-D geometric principals by Jun Mitani. 132 5. ISSEY MIYAKE is an extremely ingenious way by which to make clothing, and a process that provides yet another example of directions the quest for innovative textiles technologies can take. The project comes from the intersection of creativity and mathematics, resulting in clothing that can be folded flat and become 3D shapes, starting from a single piece of cloth. As the Reality Lab. explored 132 5. ISSEY MIYAKE's potential in areas beyond clothing, a natural extension of the process was lighting products. IN-EI ISSEY MIYAKE was born from a collaboration with Artemide marrying their lighting expertise with the Lab.'s innovative approach to the material and design. The IN-EI ISSEY MIYAKE lighting collection was co-developed and manufactured by Artemide. It is a collection of free-standing, table and hanging lights. Each lampshade is created using 2 or 3D mathematic principals, where light and shade harmoniously alternate. Miyake's unique folding technology creates both statuesque forms as well as sufficient solidity. The structure of the recycled material, together with an additional surface treatment allows these shades to perfectly keep their shape without the need for internal frame, and to be re-shaped when needed. They can be easily stored flat when not in use.

#### ТЕХНИЧЕСКИЕ ДАННЫЕ ХАРАКТЕРИСТИКИ **РАЗМЕРЫ** Наименование продукции: Hakofugu Suspension 1693010A Код: Цвет White Серии: Design **РАЗМЕРЫ** Длина: cm 45 cm 45 Ширина: cm 35.5 Высота: N/D Ударопрочность: тест раскаленной 650°C ° проволокой: ЦВЕТ ЛАМПЫ НЕ ВКЛЮЧЕНЫ В КОМПЛЕКТ Категория: LED Ватт: 17W Световой поток (lm): 1055lm Цветовая температура (К): 2700К Класс: LUMINAIR Watt: 17W