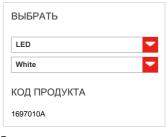

### ХАРАКТЕРИСТИКИ РАЗМЕРЫ Наименование продукции: Minomushi Suspension 1697010A Код: White Цвет Серии: Design **РАЗМЕРЫ** Длина: cm 62 cm 62 Ширина: Высота: cm 195 Ударопрочность: N/D 650°C тест раскаленной проволокой: цвет ЛАМПЫ ВКЛЮЧЕНЫ В КОМПЛЕКТ LED Категория: 30 W Ватт: 0.94 W Мощность (каждый): Световой поток (Im): 1743 lm Количество: Типология: **Цветовая температура (К):** 3000 K Класс: LUMINAIR Watt: