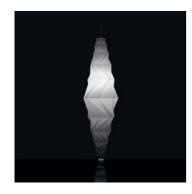

# **Minomushi Suspension**

ТЕХНИЧЕСКИЕ ДАННЫЕ

### ОПИСАНИЕ:

"IN-EI" - Japanese for "shadow, shadiness, nuance". The art of lighting has a conceptual and technological heritage at the Miyake Design Studio, dating back to 2010, when Issey Miyake and his research and development team called Reality Lab., presented 132 5. ISSEY MIYAKE. This new process was developed using a mathematical program with 3-D geometric principals by Jun Mitani. 132 5. ISSEY MIYAKE is an extremely ingenious way by which to make clothing, and a process that provides yet another example of directions the quest for innovative textiles technologies can take. The project comes from the intersection of creativity and mathematics, resulting in clothing that can be folded flat and become 3D shapes, starting from a single piece of cloth. As the Reality Lab. explored 132 5. ISSEY MIYAKE's potential in areas beyond clothing, a natural extension of the process was lighting products. IN-EI ISSEY MIYAKE was born from a collaboration with Artemide marrying their lighting expertise with the Lab.'s innovative approach to the material and design. The IN-EI ISSEY MIYAKE lighting collection was co-developed and manufactured by Artemide. It is a collection of free-standing, table and hanging lights. Each lampshade is created using 2 or 3D mathematic principals, where light and shade harmoniously alternate. Miyake's unique folding technology creates both statuesque forms as well as sufficient solidity. The structure of the recycled material, together with an additional surface treatment allows these shades to perfectly keep their shape without the need for internal frame, and to be re-shaped when needed. They can be easily stored flat when not in use.

### ХАРАКТЕРИСТИКИ РАЗМЕРЫ Наименование продукции: Minomushi Suspension 1697010A Код: White Цвет Серии: Design **РАЗМЕРЫ** Длина: cm 62 cm 62 Ширина: Высота: cm 195 Ударопрочность: N/D 650°C тест раскаленной проволокой: цвет ЛАМПЫ ВКЛЮЧЕНЫ В КОМПЛЕКТ LED Категория: 30 W Ватт: 0.94 W Мощность (каждый): Световой поток (Im): 1743 lm Количество: Типология: **Цветовая температура (К):** 3000 K Класс: LUMINAIR Watt: