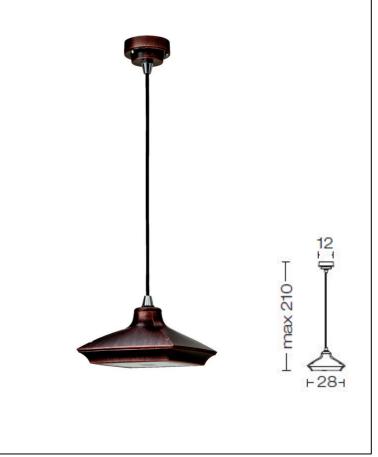

## Technical data sheet

All right reserved Landa illuminotecnica S.p.A. will reserve to change the specific note without any written notice.



## Morphis

Article 178L24.02

Product type: Sospension

Body material

Die-casting aluminium EN47100, prior the painting process, washed with stones. Painting made by polyester powder coating with high resistant against oxidation.

Polycarbonate diffuser in transparent finish and silicon gasket.

Dimmable: YES

Screws in A2 stainless steel

Transformer Included - LED Citizen included

IK08 **IP65** 

850°C

LED 24W 5000°K 3040LM RA70







Accessory:



Colours available:

Black Black/ Black/ Black/ Graphite Oxide

Silver Copper Green