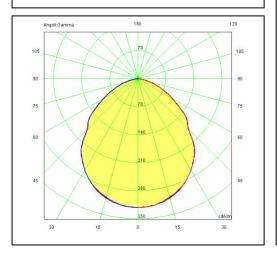

Polycarbonate diffuser in transparent finish and silicon gasket.

Dimmable: YES

Screws in A2 stainless steel

Transformer Included - LED Citizen included

IK08 **IP65** 

850°C

LED 24W 5000°K 3040LM RA70

Accessory: