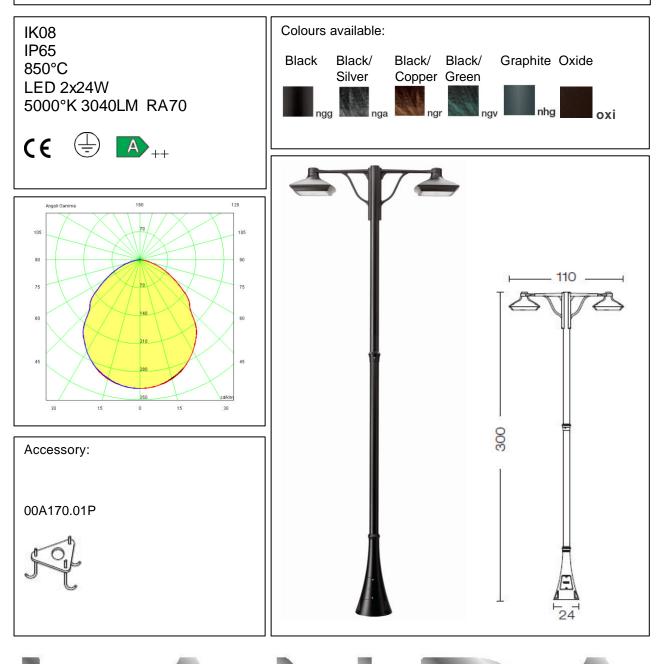

## Article 178L24.P2

Product type: Pole 2 Lights

## Body material

Die-casting aluminium EN47100, prior the painting process, washed with stones. Painting made by polyester powder coating with high resistant against oxidation.

Polycarbonate diffuser in sandblast finish and silicon gasket.

Screws in A2 stainless steel

Electronic Ballast Included - LED Citizen included

 LANDA ILLUMINOTECNICA S.p.A

 Via Rosmini, 13/15 - 25067 Lumezzane S.A. – Brescia – Italy - Tel. +39 030 89 20 966 - Fax +39 030 8921003