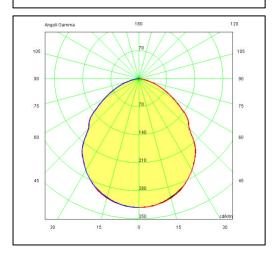

Polycarbonate diffuser in transparent finish and silicon gasket.

Dimmable: YES

Screws in A2 stainless steel

Transformer Included - LED Citizen included

IK08 **IP65** 

850°C

LED 24W 3000°K 2440LM RA85

Accessory: