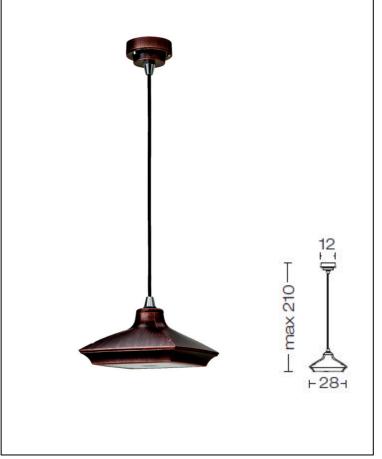

## Technical data sheet

All right reserved Landa illuminotecnica S.p.A. will reserve to change the specific note without any written notice.



## Morphis

Article 178L24H.02

Product type: Sospension

Body material

Die-casting aluminium EN47100, prior the painting process, washed with stones. Painting made by polyester powder coating with high resistant against oxidation.

Polycarbonate diffuser in transparent finish and silicon gasket.

Dimmable: YES

Screws in A2 stainless steel

Transformer Included - LED Citizen included

IK08 **IP65** 

850°C

LED 24W 3000°K 2440LM RA85







Accessory:



Colours available:

Black Black/ Black/ Black/ Graphite Oxide

Silver Copper Green