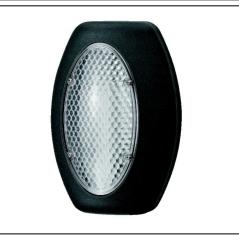

## OKO

Article 406

Product type wall light

Body material

Casting aluminium EN47000, prior the painting process, washed with stones. Painting made by polyester powder with high resistant against oxidation.

Frosted polycarbonate UV protection and silicon gasket

Reflector in aluminium anodized

Screws in A2 stainless steel

Colours available: Graphite

Bulb not included

 Www.landa.it
 LANDA ILLUMINOTECNICA S.p.A

 Via Rosmini, 13/15 - 25067 Lumezzane S.A. – Brescia – Italy - Tel. +39 030 89 20 966 - Fax +39 030 8921003