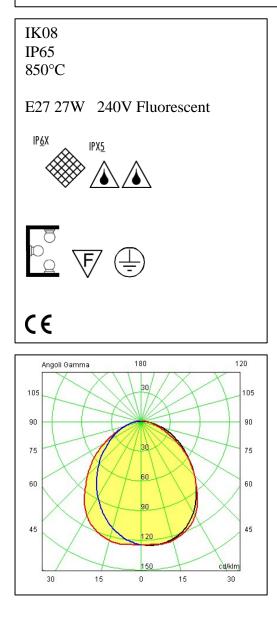

## OKO

Article 406

Product type wall light

Body material

Casting aluminium EN47000, prior the painting process, washed with stones. Painting made by polyester powder with high resistant against oxidation.

Frosted polycarbonate UV protection and silicon gasket

Reflector in aluminium anodized

Screws in A2 stainless steel

Colours available: Graphite

Bulb not included

 Www.landa.it
 LANDA ILLUMINOTECNICA S.p.A

 Via Rosmini, 13/15 - 25067 Lumezzane S.A. – Brescia – Italy - Tel. +39 030 89 20 966 - Fax +39 030 8921003