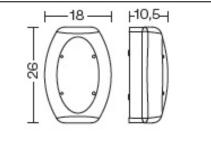

## OKO

Article 406

Product type wall light

Body material

Casting aluminium EN47000, prior the painting process, washed with stones. Painting made by polyester powder with high resistant against oxidation.

Frosted polycarbonate UV protection and silicon gasket

Reflector in aluminium anodized

Screws in A2 stainless steel

Colours available: Graphite

Bulb not included

 Www.landa.it
 LANDA ILLUMINOTECNICA S.p.A

 Via Rosmini, 13/15 - 25067 Lumezzane S.A. – Brescia – Italy - Tel. +39 030 89 20 966 - Fax +39 030 8921003