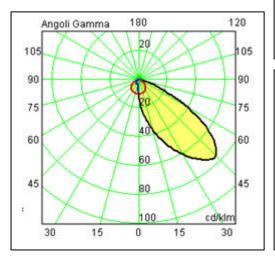

## 220-240V AC transformer Lightech 6W 350mA IP67 included

IK07 IP65

LED Citizen Electronics CLL130 6W 220/240V transformer included

414L6 5000°K 700 LM Ra80

Dimmable: NO