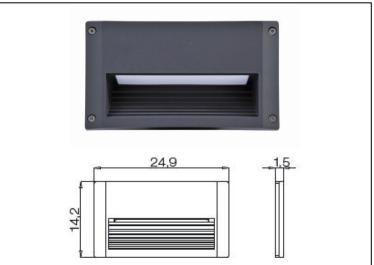

## **Brick Light**

Article 414L6

Product type wall recessed

Body material

Die-casting aluminium EN46100, prior the painting process, washed with stones. Painting made by polyester powder with high resistant against oxidation. Ring in die-casting aluminium EN46100

Opal Polycarbonate diffuser and silicon gasket.

Screws in A2 stainless steel

Recessed box is in a high density polyethylene with a security ring in nylon material loaded with 30% glass fibre.

## 220-240V AC transformer Lightech 6W 350mA IP67 included

IK07 IP65

LED Citizen Electronics CLL130 6W 220/240V transformer included

414L6 5000°K 700 LM Ra80

Dimmable: NO