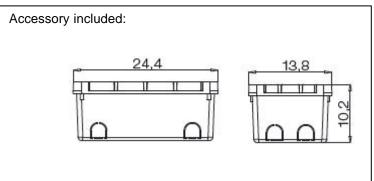

Opal Polycarbonate diffuser and silicon gasket.

Screws in A2 stainless steel

Recessed box is in a high density polyethylene with a security ring in nylon material loaded with 30% glass fibre.