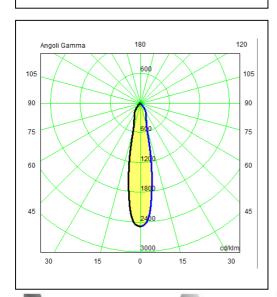

## RING IN STAINLESS STEEL AISI 316L 4 mm THICKNESS

Transformer not requested AC 220/240V

IK10
IP67
Powered by
Citizen Electronics
2385LM – 5900 lx at 1mt
20W 220 - 240V
4000K RA80
Dimmable: Yes-Triac
Symmetric - Beam 20°
Adjustable beam +/- 15°