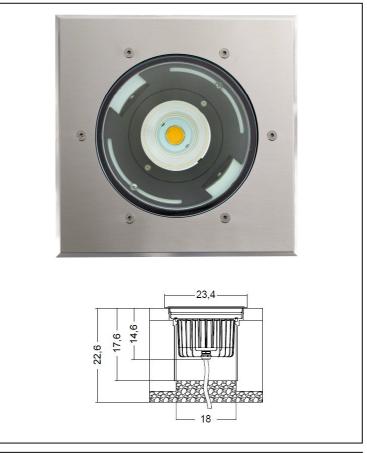

## Mira 220

Article 5522LS20N

Product type driveover

Body material

Die-casting aluminium EN47100, prior the painting process, washed with stones. Painting made by polyester powder with high resistant against oxidation.

Tempered glass diffuser in transparent or sand blasted finish 19mm thick for driveway environments and silicon gasket.

Reflector in aluminium anodized. Screws in A2 stainless steel

Recessed box is in a high density polyethylene with a security ring in nylon material loaded with 30% glass fibre.

## RING IN STAINLESS STEEL AISI 316L 4 mm THICKNESS

Transformer not requested AC 220/240V

IK10
IP67
Powered by
Citizen Electronics
2385LM – 5900 lx at 1mt
20W 220 - 240V
4000K RA80
Dimmable: Yes-Triac
Symmetric - Beam 20°
Adjustable beam +/- 15°