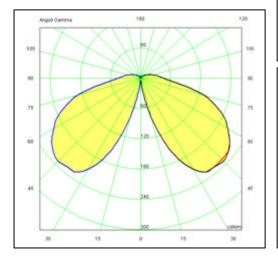

## GE electronic tranformer included

IK08 IP65 850°C Powered by Citizen Electronics CLL130

Transformer GE Lightech IP67 Included 220/240V

10W 1300LM 5000°K Ra80