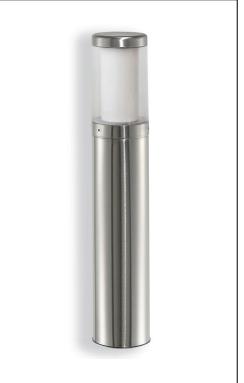

## Titano INOX

Article 822.075L10

Product type: bollard

Body material

Stainless steel Aisi 316L, satin finish and, last work station, passivation treatment to grant a strong resistant against oxidation.

Transparent polycarbonate UV protection