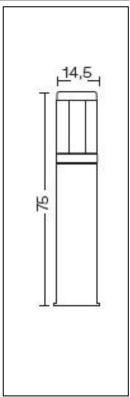

## Titano INOX

Article 822.075L10

Product type: bollard

Body material

Stainless steel Aisi 316L, satin finish and, last work station, passivation treatment to grant a strong resistant against oxidation.

Transparent polycarbonate UV protection