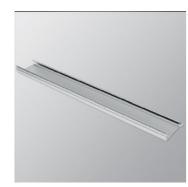

# Caelum Linear structural module (set of 2) 1000mm Black

### ОПИСАНИЕ:

Caelum is designed to provide a versatile lighting solution for the retail sector. It is a highly flexible, multi-functional system, with a high aesthetic and exceptionally high performance. Caelum is a modular lighting system with an open recessed profile channel, which integrates perfectly with the architectural design. It consists of 4 main elements: Trimless recessed structural modules in various lengths; channel apertures: 86 mm and 140 mm; Spotlight kits for accent lighting, using LED, HIT and 12V halogen lamps; Optional kits for fluorescent lamps for indirect lighting inside the recessed channel. Optional covers to delineate the channel. The spotlight kits are available in 2 sizes: Ø 90 mm and Ø 120 mm (diameter of the optical assembly) and are provided with a swivel arm which allows total concealment of the spotlight or, if open, allows the partial or total extraction of the spotlight from the channel. A double hinge system provides a high degree of regulation of the beam direction. The spotlights are provided with an electronic power supply. The LED spotlights are available with 1000, 2500 and 3000 lumen power, in warm white or neutral (3000K, 4000K). Depending on the size, the HIT spotlights are available for the following power supplies: 5/20W- 35W, G8, 5/35W-70W, AR111/35W-70W. The largest size spotlight is also available in a 12V QR111 100W max halogen version. The indirect lighting kit uses T16-Seamless fluores cent lamps to guarantee a continuous illumination within the channel, without gaps or shadows. The extruded elements are installed along both edges of the ceiling cut, creating a channel that can be finished with an optional top cover. The 86 mm aperture is suitable for small spotlights - Ø 60 mm whereas the 140 mm aperture is suitable for medium and large spotlights.

Вид светового потока

| ТЕХНИЧЕСКИЕ ДАННЫЕ      |                                                               |                    |
|-------------------------|---------------------------------------------------------------|--------------------|
| ХАРАКТЕРИСТИКИ          |                                                               | РАЗМЕРЫ            |
| Наименование продукции: | Caelum Linear structural<br>module (set of 2) 1000mm<br>Black |                    |
| Код:                    | M284210                                                       |                    |
| Цвет:                   | Black                                                         |                    |
| Материал:               | Alluminium                                                    | 186                |
| Серии:                  | Architectural                                                 | o                  |
| РАЗМЕРЫ                 |                                                               | 500/1000/2000/3000 |
| Длина:                  | cm 100                                                        |                    |
| Ширина:                 | cm 18.6                                                       |                    |
| Bec:                    | kg 2.2                                                        |                    |
|                         |                                                               | цвет               |
|                         |                                                               |                    |
|                         |                                                               |                    |
|                         |                                                               |                    |
|                         |                                                               |                    |