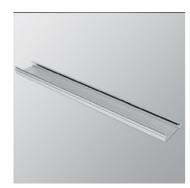

# Caelum Linear structural module (set of 2) 2000mm Black

#### ОПИСАНИЕ:

Caelum is designed to provide a versatile lighting solution for the retail sector. It is a highly flexible, multi-functional system, with a high aesthetic and exceptionally high performance. Caelum is a modular lighting system with an open recessed profile channel, which integrates perfectly with the architectural design. It consists of 4 main elements: Trimless recessed structural modules in various lengths; channel apertures: 86 mm and 140 mm; Spotlight kits for accent lighting, using LED, HIT and 12V halogen lamps; Optional kits for fluorescent lamps for indirect lighting inside the recessed channel. Optional covers to delineate the channel. The spotlight kits are available in 2 sizes: Ø 90 mm and Ø 120 mm (diameter of the optical assembly) and are provided with a swivel arm which allows total concealment of the spotlight or, if open, allows the partial or total extraction of the spotlight from the channel. A double hinge system provides a high degree of regulation of the beam direction. The spotlights are provided with an electronic power supply. The LED spotlights are available with 1000, 2500 and 3000 lumen power, in warm white or neutral (3000K, 4000K). Depending on the size, the HIT spotlights are available for the following power supplies: 5/20W- 35W, G8, 5/35W-70W, AR111/35W-70W. The largest size spotlight is also available in a 12V QR111 100W max halogen version. The indirect lighting kit uses T16-Seamless fluores cent lamps to guarantee a continuous illumination within the channel, without gaps or shadows. The extruded elements are installed along both edges of the ceiling cut, creating a channel that can be finished with an optional top cover. The 86 mm aperture is suitable for small spotlights - Ø 60 mm whereas the 140 mm aperture is suitable for medium and large spotlights.

Вид светового потока

| ТЕХНИЧЕСКИЕ ДАННЫЕ      |                                                               |                    |
|-------------------------|---------------------------------------------------------------|--------------------|
| ХАРАКТЕРИСТИКИ          |                                                               | РАЗМЕРЫ            |
| Наименование продукции: | Caelum Linear structural<br>module (set of 2) 2000mm<br>Black |                    |
| Код:                    | M284310                                                       |                    |
| Цвет:                   | Black                                                         |                    |
| Материал:               | Alluminium                                                    | 186                |
| Серии:                  | Architectural                                                 | 86                 |
| РАЗМЕРЫ                 |                                                               | 500/1000/2000/3000 |
| Длина:                  | cm 200                                                        |                    |
| Ширина:                 | cm 18.6                                                       |                    |
| Bec:                    | kg 4.4                                                        |                    |
|                         |                                                               | ЦВЕТ               |
|                         |                                                               |                    |
|                         |                                                               |                    |
|                         |                                                               |                    |
|                         |                                                               |                    |
|                         |                                                               |                    |
|                         |                                                               |                    |
|                         |                                                               |                    |