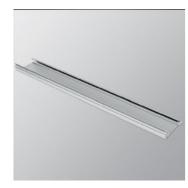

## Caelum Linear structural module (set of 2) 3000mm White

#### ОПИСАНИЕ:

Caelum is designed to provide a versatile lighting solution for the retail sector. It is a highly flexible, multi-functional system, with a high aesthetic and exceptionally high performance. Caelum is a modular lighting system with an open recessed profile channel, which integrates perfectly with the architectural design. It consists of 4 main elements: Trimless recessed structural modules in various lengths; channel apertures: 86 mm and 140 mm; Spotlight kits for accent lighting, using LED, HIT and 12V halogen lamps; Optional kits for fluorescent lamps for indirect lighting inside the recessed channel. Optional covers to delineate the channel. The spotlight kits are available in 2 sizes: Ø 90 mm and Ø 120 mm (diameter of the optical assembly) and are provided with a swivel arm which allows total concealment of the spotlight or, if open, allows the partial or total extraction of the spotlight from the channel. A double hinge system provides a high degree of regulation of the beam direction. The spotlights are provided with an electronic power supply. The LED spotlights are available with 1000, 2500 and 3000 lumen power, in warm white or neutral (3000K, 4000K). Depending on the size, the HIT spotlights are available for the following power supplies: 5/20W- 35W, G8, 5/35W-70W, AR111/35W-70W. The largest size spotlight is also available in a 12V QR111 100W max halogen version. The indirect lighting kit uses T16-Seamless fluores cent lamps to guarantee a continuous illumination within the channel, without gaps or shadows. The extruded elements are installed along both edges of the ceiling cut, creating a channel that can be finished with an optional top cover. The 86 mm aperture is suitable for small spotlights - Ø 60 mm whereas the 140 mm aperture is suitable for medium and large spotlights.