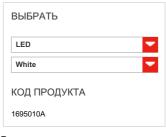

### ТЕХНИЧЕСКИЕ ДАННЫЕ ХАРАКТЕРИСТИКИ РАЗМЕРЫ Наименование продукции: Katatsumuri 1695010A Код: White Цвет Серии: Design **РАЗМЕРЫ** Ширина: cm 52 cm 48 Ударопрочность: N/D 650°C тест раскаленной проволокой: ЛАМПЫ ВКЛЮЧЕНЫ В КОМПЛЕКТ цвет Категория: Ватт: Световой поток (Im): 300 lm Типология: Цветовая температура (К): 3000 К LUMINAIR Watt: